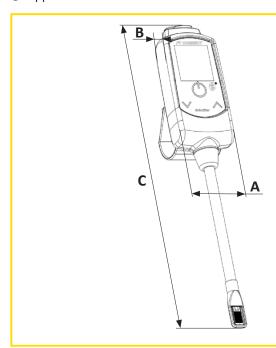

### FT CONNECT technical data:

| Dimensions:    | Width A               | Depth B             | Height C                  | Case<br>Dimensions:     | Width                     | Depth           | Height                                 | Weight<br>(with case)                 |
|----------------|-----------------------|---------------------|---------------------------|-------------------------|---------------------------|-----------------|----------------------------------------|---------------------------------------|
|                | 54 mm<br>2.1 in       | 22 mm<br>0.9 in     | 314 mm<br>12.4 in         |                         | 375 mm<br>14.8 in         | 71 mm<br>2.8 in | 160 mm<br>6.3 in                       | 200 g (0.8 kg)<br>0.44 lbs (1.76 lbs) |
| Parameter      | Resolution            | Measuring range TPM | Measuring range °C/°F     | Accuracy                | Battery<br>(rechargeable) | IP format       | Alarm function                         | Network connection                    |
| % TPM<br>°C/°F | 0.5 % TPM<br>0.1°C/°F | 0 40 % TPM          | 50°C 200°C<br>122°F 392°F | ± 2.0 % TPM<br>± 1°C/°F | 3.7V Lithium<br>Polymer   | IP 67           | 3-coloured traf-<br>fic light function | Bluetooth 4.0<br>Low Energy           |