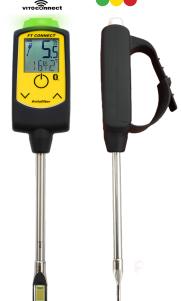

## **Functionality:**

FT CONNECT provides a fast, easy and reliable way to determine the quality of your frying oil. It measures the Total Polar Material (TPM) content and displays it as a percentage value. A three-colour alarm system simplifies the evaluation process by clearly indicating the oil's condition. Integrated with the VITOconnect platform, the FT CONNECT automatically creates an online HACCP list from your measured data.

#### **Features:**

- ▲ Measures the quality and temperature of your oil
- **♦** Quick and reliable measurement
- ♦ Clear alarms via 3-coloured top alarm
- **♦** Bluetooth and Memory function
- **▲** Ergonomic and sturdy design
- ▲ Robust case for storing the FT CONNECT
- ♦ High degree protection (IP 67)
- **♦** Supports HACCP standards