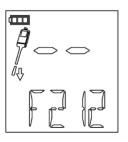

## **Functionality:**

FT CONNECT provides a fast, easy and reliable way to determine the quality of your frying oil. It measures the Total Polar Material (TPM) content and displays it as a percentage value. A three-colour alarm system simplifies the evaluation process by clearly indicating the oil's condition. Integrated with the VITOconnect platform, the FT CONNECT automatically creates an online HACCP list from your measured data.

#### **Features:**

- ▲ Measures the quality and temperature of your oil
- **♦** Quick and reliable measurement
- ♦ Clear alarms via 3-coloured top alarm
- **♦** Bluetooth and Memory function
- **▲** Ergonomic and sturdy design
- ▲ Robust case for storing the FT CONNECT
- ♦ High degree protection (IP 67)
- **♦** Supports HACCP standards