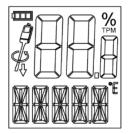

## **Functionality:**

FT CONNECT provides a fast, easy and reliable way to determine the quality of your frying oil. It measures the Total Polar Material (TPM) content and displays it as a percentage value. A three-colour alarm system simplifies the evaluation process by clearly indicating the oil's condition. Integrated with the VITOconnect platform, the FT CONNECT automatically creates an online HACCP list from your measured data.

#### **Features:**

- ▲ Measures the quality and temperature of your oil
- **♦** Quick and reliable measurement
- ♦ Clear alarms via 3-coloured top alarm
- **♦** Bluetooth and Memory function
- **▲** Ergonomic and sturdy design
- ▲ Robust case for storing the FT CONNECT
- ♦ High degree protection (IP 67)
- **♦** Supports HACCP standards

### FT CONNECT technical data:

| Dimensions:    | Width A               | Depth B             | Height C                  | Case<br>Dimensions:     | Width                     | Depth           | Height                                 | Weight<br>(with case)                 |
|----------------|-----------------------|---------------------|---------------------------|-------------------------|---------------------------|-----------------|----------------------------------------|---------------------------------------|
|                | 54 mm<br>2.1 in       | 22 mm<br>0.9 in     | 314 mm<br>12.4 in         |                         | 375 mm<br>14.8 in         | 71 mm<br>2.8 in | 160 mm<br>6.3 in                       | 200 g (0.8 kg)<br>0.44 lbs (1.76 lbs) |
| Parameter      | Resolution            | Measuring range TPM | Measuring range °C/°F     | Accuracy                | Battery<br>(rechargeable) | IP format       | Alarm function                         | Network connection                    |
| % TPM<br>°C/°F | 0.5 % TPM<br>0.1°C/°F | 0 40 % TPM          | 50°C 200°C<br>122°F 392°F | ± 2.0 % TPM<br>± 1°C/°F | 3.7V Lithium<br>Polymer   | IP 67           | 3-coloured traf-<br>fic light function | Bluetooth 4.0<br>Low Energy           |