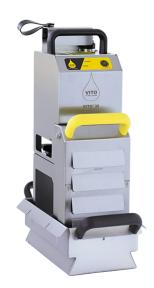

# **VITO 30 Spec sheet**

### **Features:**

- ▲ For 1-3 deep fryers up to 12 l
- ▲ Operating temperature up to 200 °C
- ▲ Pressure flow filtration
- ▲ Automatic filtration VITO stops after set filtration time
- ▲ Automatic safety off VITO has integrated heat protection
- ▲ Up to 3 filtration cycles in a row to filter multiple fryers
- ▲ VITO made out of stainless steel (1.4301) and other food safe materials
- ▲ Pump-filter unit and drip pan can be cleaned in dishwasher
- ▲ Cable holder with snap button