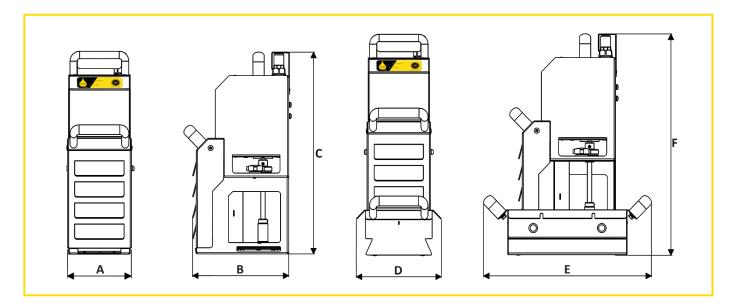

#### VITO 30 technical Data:

|                        | Width A                          | Depth B            | Height C                  |                  |               | Width D                      | Depth E        | Height F                 |
|------------------------|----------------------------------|--------------------|---------------------------|------------------|---------------|------------------------------|----------------|--------------------------|
|                        | 116 mm                           | 176 mm             | 356 mm                    |                  |               | 155 mm                       | 304 mm         | 387 mm                   |
| Filtration power       | Filtration efficiency            | Particle capacity  | Work<br>cycle             | Suction<br>depth | Max.<br>power | Power connection             | Fuse<br>inside | Protection               |
| up to<br>30 l/min      | 5 ųm effective/<br>20 ųm nominal | 0,8 kg*<br>(0,9 l) | 4,5 min<br>(adjustable)   | ~20 cm           | 300 W         | 220 - 240 V,<br>single phase | 4 AT           | Protection<br>Earth (PE) |
| Total weight           | Weight                           | Temperature        | Material                  |                  |               |                              |                |                          |
| 7,7 kg (with drip pan) | 6,3 kg (without<br>drip pan)     | max. 200 °C        | Stainless<br>steel 1.4301 | 77               |               |                              |                |                          |
| *regular bread crumbs  |                                  |                    |                           |                  |               |                              |                |                          |