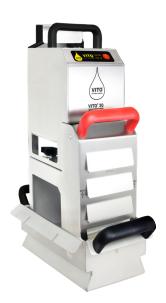

# **VITO 30**

#### **Features:**

- ▲ For 1-3 deep fryers up to 12 l
- ▲ Operating temperature up to 200 °C
- ▲ Pressure flow filtration
- ▲ Automatic filtration VITO stops after set filtration time
- ▲ Automatic safety off VITO has integrated heat protection
- ▲ Up to 3 filtration cycles in a row to filter multiple fryers
- ▲ VITO made out of stainless steel (1.4301) and other food safe materials
- ▲ Pump-filter unit and drip pan can be cleaned in dishwasher
- ∆ Visual signals