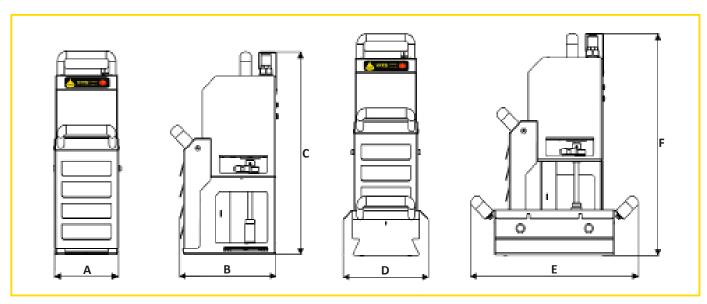

## VITO 30 technical Data:

|                        | Width A                          | Depth B              | Height C                        |                  |               | Width D                      | Depth E        | Height F                 |
|------------------------|----------------------------------|----------------------|---------------------------------|------------------|---------------|------------------------------|----------------|--------------------------|
|                        | 116 mm                           | 176 mm               | 356 mm                          |                  |               | 155 mm                       | 304 mm         | 387 mm                   |
| Filtration power       | Filtration<br>efficiency         | Particle<br>capacity | Work<br>cycle                   | Suction<br>depth | Max.<br>power | Power connection             | Fuse<br>inside | Protection               |
| up to<br>30 l/min      | 5 ųm effective/<br>20 ųm nominal | 0,8 kg*              | 4,5 min<br>(adjustable)         | ~20 cm           | 300 W         | 220 - 240 V,<br>single phase | 4 AT           | Protection<br>Earth (PE) |
| Total weight           | Weight                           | Temperature          | Material Stainless steel 1.4301 |                  |               |                              |                |                          |
| 7,7 kg (with drip pan) | 6,3 kg (without<br>drip pan)     | max. 200 °C          |                                 |                  |               |                              |                |                          |
| *regular bread crumb   | ad crumbs                        |                      |                                 |                  |               |                              |                |                          |