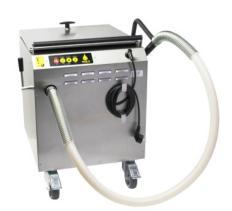

### **Functionality:**

VITO XS cleans your oil in an easy and hygienic way. It sucks the oil out of your fryer, cleans it from particles and stores it inside its 40l tank.

From there, it can be safely transported on flat floors.

The oil can then either be pumped back into the deep fryer, or simply disposed.

#### Features:

- ▲ Operating temperature up to 200 °C
- ▲ Vacuum filtration
- ▲ Automatic off VITO has built-in oillevel sensor
- ▲ Automatic safety off filtration/return after 5min; warmer after 30min
- ▲ Integrated warmer (for solid fat additional system heater recommended)
- ▲ VITO made out of stainless steel (1.4301) and other food safe materials
- ▲ Hose can be removed by quick connector
- ▲ Filter basket is dishwasher-safe
- ▲ Adjustable height of the handle
- **▲** Lockable castors