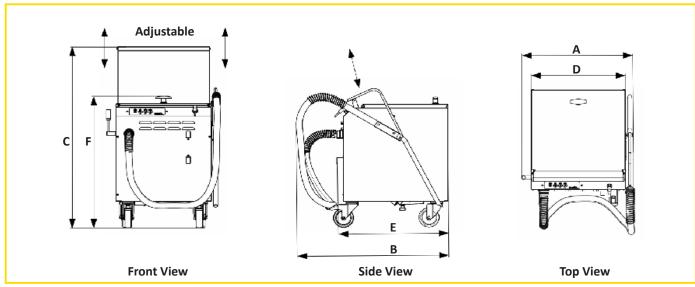

## VITO XS technical data:

| Width A                          | Depth B                                                      | Height C                                                                                   |                                                                                                                                                       |                                                                                                                                     | Width D                                                                                                                                   | Depth E                                                                                                                                                                                                 | Height F                                                                                                                                                                                                                                                                                       |
|----------------------------------|--------------------------------------------------------------|--------------------------------------------------------------------------------------------|-------------------------------------------------------------------------------------------------------------------------------------------------------|-------------------------------------------------------------------------------------------------------------------------------------|-------------------------------------------------------------------------------------------------------------------------------------------|---------------------------------------------------------------------------------------------------------------------------------------------------------------------------------------------------------|------------------------------------------------------------------------------------------------------------------------------------------------------------------------------------------------------------------------------------------------------------------------------------------------|
| 555 mm                           | 723 mm                                                       | 843 mm                                                                                     |                                                                                                                                                       |                                                                                                                                     | 470 mm                                                                                                                                    | 552 mm                                                                                                                                                                                                  | 682 mm                                                                                                                                                                                                                                                                                         |
| Filtration efficiency            | Particle capacity                                            | Pumping power                                                                              | Heating power                                                                                                                                         | Max.<br>power                                                                                                                       | Power connection                                                                                                                          | Fuse<br>inside                                                                                                                                                                                          | Protection                                                                                                                                                                                                                                                                                     |
| 5 ųm effective/<br>20 ųm nominal | 10 l/10,7 kg*                                                | 35 I/min                                                                                   | 110 W                                                                                                                                                 | 1200 W                                                                                                                              | 220 - 240 V,<br>single phase                                                                                                              | 8 AT                                                                                                                                                                                                    | Protection<br>Earth (PE)                                                                                                                                                                                                                                                                       |
| Weight                           | Temperature                                                  | Material                                                                                   |                                                                                                                                                       |                                                                                                                                     |                                                                                                                                           |                                                                                                                                                                                                         |                                                                                                                                                                                                                                                                                                |
| 45 kg                            | max. 200 °C                                                  | Stainless<br>steel 1.4301                                                                  | Я"                                                                                                                                                    |                                                                                                                                     |                                                                                                                                           |                                                                                                                                                                                                         |                                                                                                                                                                                                                                                                                                |
|                                  | Filtration efficiency  5 um effective/ 20 um nominal  Weight | Filtration efficiency Particle capacity  5 um effective/ 20 um nominal  Weight Temperature | 555 mm  723 mm  843 mm  Filtration efficiency capacity power  5 um effective/ 20 um nominal  Weight Temperature Material  45 kg max. 200 °C Stainless | Filtration efficiency capacity power Power  5 um effective/ 20 um nominal  Weight Temperature Material  45 kg max. 200 °C Stainless | Filtration efficiency capacity power power power  5 um effective/ 20 um nominal  Weight Temperature Material  45 kg max. 200 °C Stainless | Filtration efficiency capacity power power power connection  5 um effective/ 20 um nominal  Weight Temperature Material  43 mm  470 mm  Max. Power connection  110 W  1200 W  220 - 240 V, single phase | Filtration efficiency capacity power power power connection inside  5 um effective/ 20 um nominal  Filtration efficiency capacity power power power connection inside  10 l/10,7 kg* 35 l/min 110 W 1200 W 220 - 240 V, single phase  Weight Temperature Material  45 kg max. 200 °C Stainless |