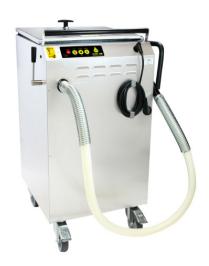

### **Functionality:**

VITO XM cleans your oil in an easy and hygienic way. It sucks the oil out of your fryer, cleans it from particles and stores it inside its 75l tank.

From there, it can be safely transported on flat floors.

The oil can then either be pumped back into the deep fryer, or simply disposed.

#### Features

- ▲ Operating temperature up to 200 °C
- ▲ Vacuum filtration
- ▲ Automatic off VITO has built-in oillevel sensor
- ▲ Automatic safety off filtration/return after 5min; warmer after 30min
- ▲ Integrated warmer (for solid fat additional system heater recommended)
- ▲ VITO made out of stainless steel (1.4301) and other food safe materials
- ▲ Hose can be removed by quick connector
- ▲ Filter basket is dishwasher-safe
- ▲ Adjustable height of the handle
- **▲** Lockable castors