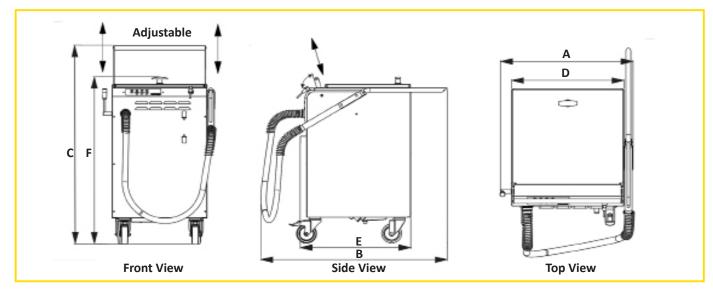

## VITO XM technical Data:

|                       | Width A<br>555 mm                | Depth B<br>885 mm | Height C<br>1044 mm       |               |               | Width D<br>470 mm            | Depth E<br>552 mm | <b>Height F</b><br>886 mm |
|-----------------------|----------------------------------|-------------------|---------------------------|---------------|---------------|------------------------------|-------------------|---------------------------|
| Filtration power      | Filtration efficiency            | Particle capacity | Pumping power             | Heating power | Max.<br>power | Power connection             | Fuse<br>inside    | Protection                |
| up to<br>30 l/min     | 5 ųm effective/<br>20 ųm nominal | 10 l/10,7 kg*     | 35 l/min                  | 110 W         | 1200 W        | 220 - 240 V,<br>single phase | 8 AT              | Protection<br>Earth (PE)  |
| Tank                  | Weight                           | Temperature       | Material                  |               |               |                              |                   |                           |
| 75 l                  | 55,8 kg                          | max. 200 °C       | Stainless<br>steel 1.4301 | 77            |               |                              |                   |                           |
| *regular bread crumbs |                                  |                   |                           |               |               |                              |                   |                           |