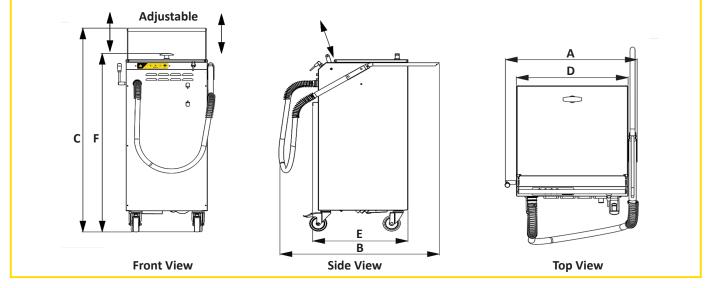

#### VITO XL technical Data:

|                       | Width A                          | Depth B              | Height C                  |                  |               | Width D                      | Depth E         | Height F                 |
|-----------------------|----------------------------------|----------------------|---------------------------|------------------|---------------|------------------------------|-----------------|--------------------------|
|                       | 555 mm                           | 885 mm               | 1334 mm                   |                  |               | 470 mm                       | 552 mm          | 1174 mm                  |
| Filtration<br>power   | Filtration<br>efficiency         | Particle<br>capacity | Pumping<br>power          | Heating<br>power | Max.<br>power | Power<br>connection          | Fuses<br>inside | Protection               |
| up to<br>30 l/min     | 5 ųm effective/<br>20 ųm nominal | 10 l/10,7 kg*        | 35 l/min                  | 110 W            | 1200 W        | 220 - 240 V,<br>single phase | 4 AT & 8 AT     | Protection<br>Earth (PE) |
| Tank                  | Weight                           | Temperature          | Material                  | WiFi             |               |                              |                 |                          |
| 1201                  | 64 kg                            | max. 200 °C          | Stainless<br>steel 1.4301 | 2.4 GHz          |               |                              |                 |                          |
| *regular bread crumbs |                                  |                      |                           |                  |               |                              |                 |                          |
| Accessories:          |                                  |                      |                           |                  |               |                              |                 |                          |