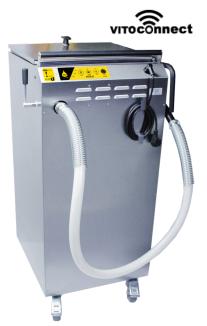

### **Functionality:**

VITO XL cleans your oil in an easy and hygienic way. It extracts the oil out of your fryer, cleans it from particles and stores it inside its 120l tank.

From there, it can be safely transported on flat floors. The oil can then either be pumped back into the deep fryer, or simply disposed. VITO is integrated into the VITOconnect system environment. VITOconnect gives you an online overview of productivity, services and updates.

### Features:

- ♦ Operating temperature up to 200 °C
- ▲ Vacuum filtration
- Automatic off VITO has built-in oillevel sensor
- Automatic safety off filtration/return after 5min; warmer after 30min
- Integrated warmer (for solid fat additional system heater recommended)
- ♦ VITO made out of stainless steel (1.4301) and other food safe materials
- ▲ Hose can be removed by quick connector
- ▲ Filter basket is dishwasher-safe
- Adjustable height of the handle and lockable castors
- Network connection (WiFi)