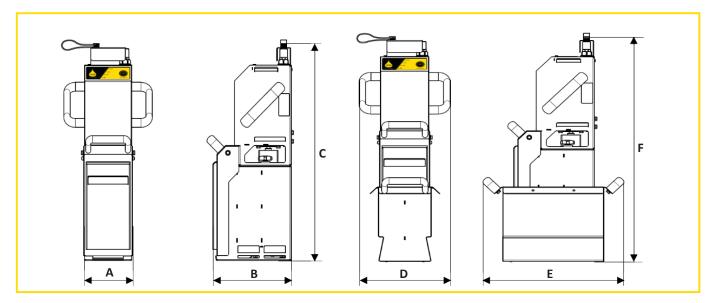

### VITO VL technical Data:

|                              | Width A<br>116 mm                | Depth B<br>187 mm            | Height C<br>502 mm      |                        |               | Width D<br>210 mm            | Depth E<br>324 mm | Height F<br>565 mm    |
|------------------------------|----------------------------------|------------------------------|-------------------------|------------------------|---------------|------------------------------|-------------------|-----------------------|
| Filtration power             | Filtration efficiency            | Particle<br>capacity         | Work<br>cycle           | Suction<br>depth       | Max.<br>power | Power connection             | Fuse<br>inside    | Protection            |
| up to<br>100 l/min           | 5 ųm effective/<br>20 ųm nominal | 2.5 kg*<br>(3 l)             | 4,5 min<br>(adjustable) | ~45 cm                 | 500 W         | 220 - 240 V,<br>single phase | 4 AT              | Protection Earth (PE) |
| WiFi                         | Total weight                     | Weight                       | Temperature             | Material               |               |                              |                   |                       |
| 2.4 GHz *regular bread cruml | 10.5 kg (with drip pan)          | 8.8 kg (without<br>drip pan) | max. 200 °C             | Stainless steel 1.4301 | 717           |                              |                   |                       |