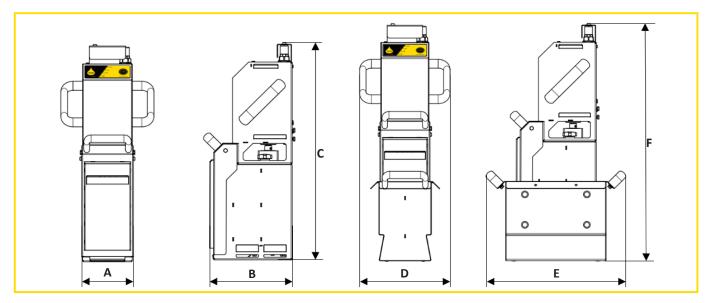

### VITO VL technical Data:

|                              | Width A<br>116 mm                | Depth B<br>187 mm            | Height C<br>502 mm      |                        |               | Width D<br>210 mm            | Depth E<br>324 mm | Height F<br>565 mm    |
|------------------------------|----------------------------------|------------------------------|-------------------------|------------------------|---------------|------------------------------|-------------------|-----------------------|
| Filtration power             | Filtration efficiency            | Particle<br>capacity         | Work<br>cycle           | Suction<br>depth       | Max.<br>power | Power connection             | Fuse<br>inside    | Protection            |
| up to<br>100 l/min           | 5 ųm effective/<br>20 ųm nominal | 2.5 kg*<br>(3 l)             | 4,5 min<br>(adjustable) | ~45 cm                 | 500 W         | 220 - 240 V,<br>single phase | 4 AT              | Protection Earth (PE) |
| WiFi                         | Total weight                     | Weight                       | Temperature             | Material               |               |                              |                   |                       |
| 2.4 GHz *regular bread crumb | 10.5 kg (with<br>drip pan)       | 8.8 kg (without<br>drip pan) | max. 200 °C             | Stainless steel 1.4301 | ה<br>ה        |                              |                   |                       |